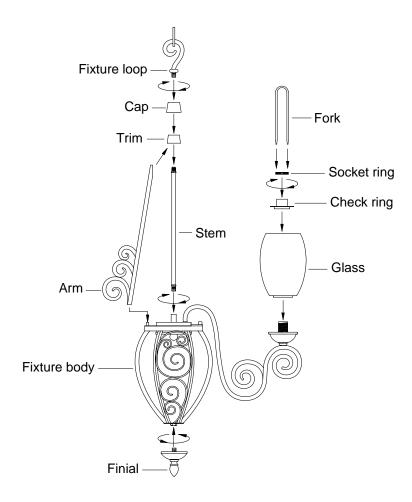

## **ASSEMBLY INSTRUCTION FOR 29223**

- 1. Before beginning the assembly, carefully unpack and identify all parts referring to the illustration.
- 2. Unravel the supply power and ground wires and pass through the center hole of top assembly and fixture loop.
- 3. Thread stem into the coupling at the center of fixture body.
- 4. Install the bottom end of arm onto the protruding nipple of fixture body. Aligning the top end of arm with side slot of trim, and slide trim over stem and secure them with fixture loop.
- 5. Thread finial to the coupling at the bottom of fixture body as shown.
- 6. Carefully place the glass over the socket and secure with check ring and socket ring by fork as shown in the illustration.
- 7. Install proper bulbs (not provided) to the socket referring to the markings and labels on fixture for maximum wattage.
- 8. Restore power to the installation point ON. Retain this sheet for future reference.